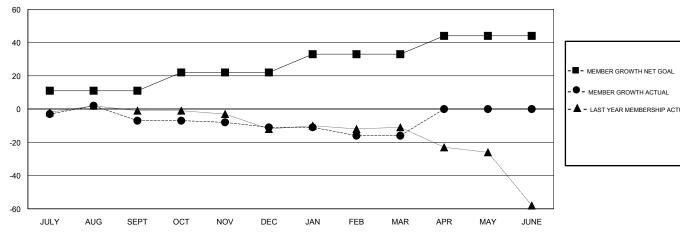

| RESULTS FOR 2018-2019 |                           |                         |                                              |  |  |  |
|-----------------------|---------------------------|-------------------------|----------------------------------------------|--|--|--|
| QUARTER               | MEMBER GROWTH NET<br>GOAL | MEMBER GROWTH<br>ACTUAL | DROPPED MEMBERS ACTUAL (including transfers) |  |  |  |
| JULY/AUG/SEPT         | 11                        | 10                      | 16                                           |  |  |  |
| OCT/NOV/DEC           | 11                        | 11                      | 15                                           |  |  |  |
| JAN/FEB/MAR           | 11                        | 7                       | 12                                           |  |  |  |
| APR/MAY/JUNE          | 11                        | 0                       | 0                                            |  |  |  |

### GOALS AND ACTUAL MEMBERS CUMULATIVE

| DROPPED CLUBS: 0  DROPPED MEMBERS |    | 14 CLUBS OF 30 ADDED 1 OR MORE NEW MEMBERS | GENDER DISTRIBUTION  MALE 512 (74.20%)  FEMALE 178 (25.80%)  Women Percentage Fiscal Year Goal: 50% |    |
|-----------------------------------|----|--------------------------------------------|-----------------------------------------------------------------------------------------------------|----|
| DECEASED                          | 6  | CLICK HERE FOR CUMULATIVE MEMBERSHIP DATA  | TOTAL FAMILY UNIT MEMBERS                                                                           | 81 |
| CLUB CANCELLED                    | 0  |                                            |                                                                                                     |    |
| OTHER                             | 37 |                                            | FAMILY MEMBERS PAYING HALF 41                                                                       |    |
| TOTAL                             | 43 |                                            |                                                                                                     |    |